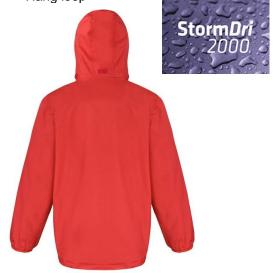

#### Tech:

Waterproof 2000mm

Breathable Windproof

#### Features:

- Zip through collar with tear release outer storm flap
- Zipped inside pocket
- Front welt pockets
- Adjustable shock cord hem
- Fold away hood in collar
- Fully taped seams
- Elasticated cuffs
- High collar
- Hang loop