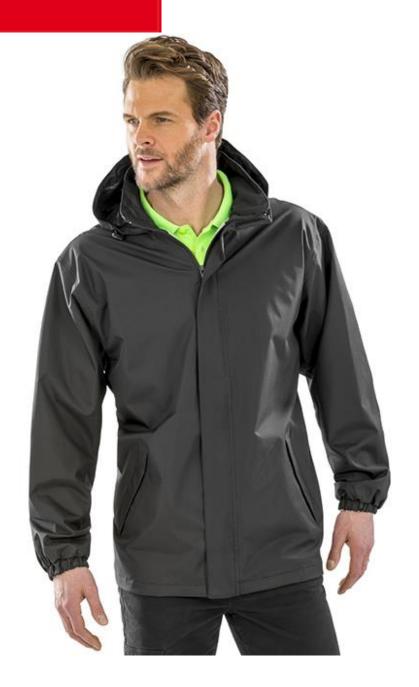

#### Features:

- Zip through collar with tear release outer storm flap
- Zipped inside pocket
- Front welt pockets
- Adjustable shock cord hem
- Fold away hood in collar
- Fully taped seams
- Elasticated cuffs
- High collar
- Hang loop

Sizes UK EURO

S M L XL 2XL 3XL 38 41 44 47 50 53 48 50 54 58 60 64

Colours:

RED (032) NAVY (539) BLACK (BLK) STEEL GREY (433)

**Decoration Access:** Full hem & left chest

CARE:

**Decoration Type:** Embroidery, Transfer Print,

## **R206X MIDWEIGHT JACKET**