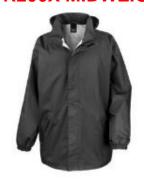

Sizes UK EURO

S M L XL 2XL 3XL 38 41 44 47 50 53 48 50 54 58 60 64

Colours:

RED (032) NAVY (539) BLACK (BLK) STEEL GREY (433)

**Decoration Access:** Full hem & left chest

CARE:

**Decoration Type:** Embroidery, Transfer Print,