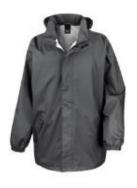

### Classic padded and weatherproof winter jacket at CORE value price

Origin: China Commodity Code: 6210400000 19424

Fabric:

Outer: 190T 100% Polyester, StormDri 2000 Filling: 130g/m² single jersey 100% Polyester

Lining: 100% Polyester

#### Tech:

Waterproof 2000mm

Breathable Windproof

#### Features:

- Zip through collar with tear release outer storm flap
- Zipped inside pocket
- Front welt pockets
- Adjustable shock cord hem
- Fold away hood in collar
- Fully taped seams
- Elasticated cuffs
- High collar
- Hang loop

Sizes UK EURO

S M L XL 2XL 3XL 38 41 44 47 50 53 48 50 54 58 60 64

Colours:

RED (032) NAVY (539) BLACK (BLK) STEEL GREY (433)

**Decoration Access:** Full hem & left chest

CARE:

**Decoration Type:** Embroidery, Transfer Print,

Direct Print, DTF

Carton Qty: 25 Pack Qty: 5 SKU: 24

## **R206X MIDWEIGHT JACKET**