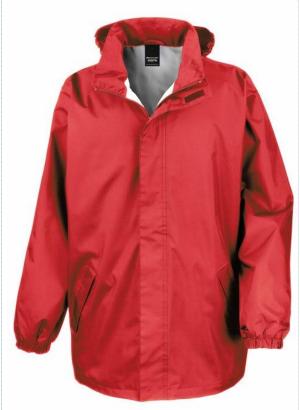

#### Features:

- Zip through collar with tear release outer storm flap
- Zipped inside pocket
- Front welt pockets
- Adjustable shock cord hem
- Fold away hood in collar
- Fully taped seams
- Elasticated cuffs
- High collar
- Hang loop

Sizes UK EURO

S M L XL 2XL 3XL 38 41 44 47 50 53 48 50 54 58 60 64

Colours:

RED (032) NAVY (539) BLACK (BLK) STEEL GREY (433)

**Decoration Access:** Full hem & left chest

CARE:

**Decoration Type:** Embroidery, Transfer Print,