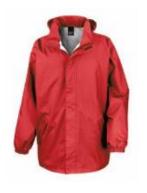

### Classic padded and weatherproof winter jacket at CORE value price

Origin: China Commodity Code: 6210400000 19424

Fabric:

Outer: 190T 100% Polyester, StormDri 2000 Filling: 130g/m² single jersey 100% Polyester

Lining: 100% Polyester

#### Tech:

Waterproof 2000mm

Breathable Windproof

#### Features:

- Zip through collar with tear release outer storm flap
- Zipped inside pocket
- Front welt pockets
- Adjustable shock cord hem
- Fold away hood in collar
- Fully taped seams
- Elasticated cuffs
- High collar
- Hang loop

Sizes UK EURO

S M L XL 2XL 3XL 38 41 44 47 50 53 48 50 54 58 60 64

Colours:

RED (032) NAVY (539) BLACK (BLK) STEEL GREY (433)

**Decoration Access:** Full hem & left chest

CARE:

**Decoration Type:** Embroidery, Transfer Print,

Direct Print, DTF

Carton Qty: 25 Pack Qty: 5 SKU: 24

## **R206X MIDWEIGHT JACKET**