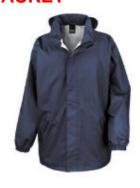

Sizes UK EURO

S M L XL 2XL 3XL 38 41 44 47 50 53 48 50 54 58 60 64

Colours:

RED (032) NAVY (539) BLACK (BLK) STEEL GREY (433)

**Decoration Access:** Full hem & left chest

CARE:

**Decoration Type:** Embroidery, Transfer Print,