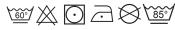

's Short Sleeve Stud Jacket

### Description

An easy-wearing short sleeve chef jacket with ten metal press studs in a popular wrap over style. Features a Mandarin collar with top-stitching and is available in Black or White.

## **Product Features:**

- Mandarin collar
- Press stud fastening
- Wrap over style

## Available In:

XS, S, M, L, XL, 2XL, 3XL

## **Certifications:**



## **Colours:**

| Colour | Pantone | С | м | Y | к   |
|--------|---------|---|---|---|-----|
| Black  | Black c | 0 | 0 | 0 | 100 |
| White  | White   | 0 | 0 | 0 | 0   |

## Fabric:

65% Polyester, 35% Cotton Twill, 195gsm.



PREMIER

### Suggested Decoration:

Screen Print, Transfer Print, Embroidery

#### **Country of Origin:**

Bangladesh

#### Commodity Code:

6211331000

#### Features:



## Wash Care:



### **Carton Information:**

| Sizes     | Carton | Pack | SKU's | Carton Weight | Carton Dimensions |  |
|-----------|--------|------|-------|---------------|-------------------|--|
| All Sizes | 24     | 6    | 14    | 10kg approx.  | 60cmx40cmx22cm    |  |

### **Garment Sizes:**

| Call size       | XS | S   | М   | L   | XL  | 2XL | 3XL |
|-----------------|----|-----|-----|-----|-----|-----|-----|
| Chest to fit"   | 30 | 34  | 38  | 42  | 46  | 50  | 54  |
| Chest to fit cm | 77 | 87  | 96  | 107 | 117 | 126 | 136 |
| Chest actual cm | 98 | 106 | 114 | 122 | 130 | 138 | 146 |
| Back length cm  | 76 | 76  | 76  | 76  | 76  | 76  | 76  |