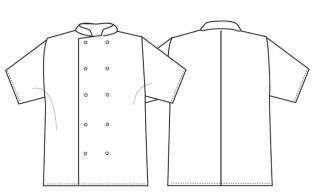

# PR664 Chef's Short Sleeve Stud Jacket

### Description

An easy-wearing short sleeve chef jacket with ten metal press studs in a popular wrap over style. Features a Mandarin collar with top-stitching and is available in Black or White.

## **Product Features:**

- Mandarin collar
- Press stud fastening
- Wrap over style