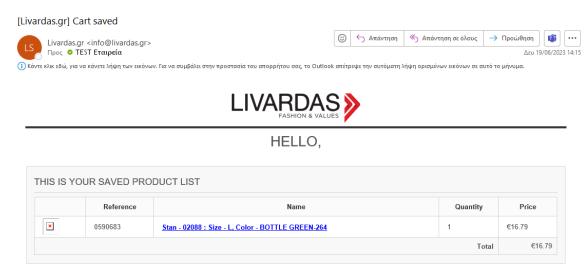

### {This is an example of the mail you receive.}

A pop-up message appears on your screen.

In order to see your saved/stored cart, you click on MY ACCOUNT.

You choose the MY STORED CARTS icon and it opens a page with all your stored carts.

You may now choose a cart and either send it via email