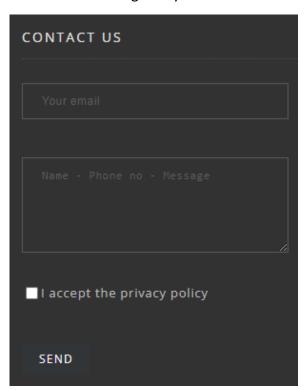

# CONTACT US THROUGH THE SITE

You can contact the LIVARDAS company through the site in the following 2 ways:

1) either from the contact form at the bottom of the site

2) or from the "CONTACT FORM" button that leads to the following form →

As part of our alignment with the General Data Protection Regulation (G.D.P.R. 2016/679) we inform you of the way we handle your data. Your consent is required in order to send you an email.