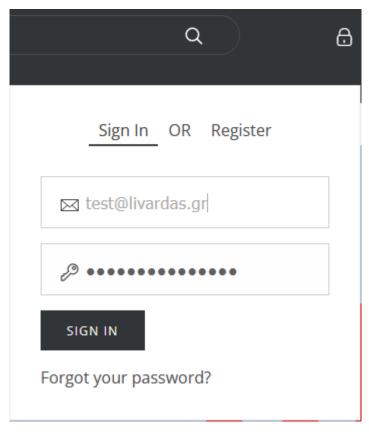

# HOW TO CHANGE YOUR PASSWORD

If you forgot your password or if you want to change it, you can click on "Forgot your password?"→

### LOG IN TO YOUR ACCOUNT