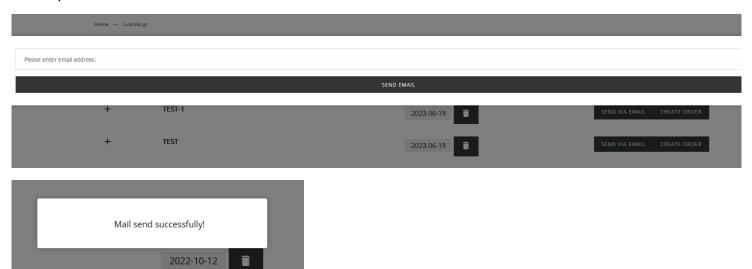

A pop-up message appears on your screen.

In order to see your saved/stored cart, you click on MY ACCOUNT.

You choose the MY STORED CARTS icon and it opens a page with all your stored carts.

You may now choose a cart and either send it via email

### {This is an example of the mail you receive.}