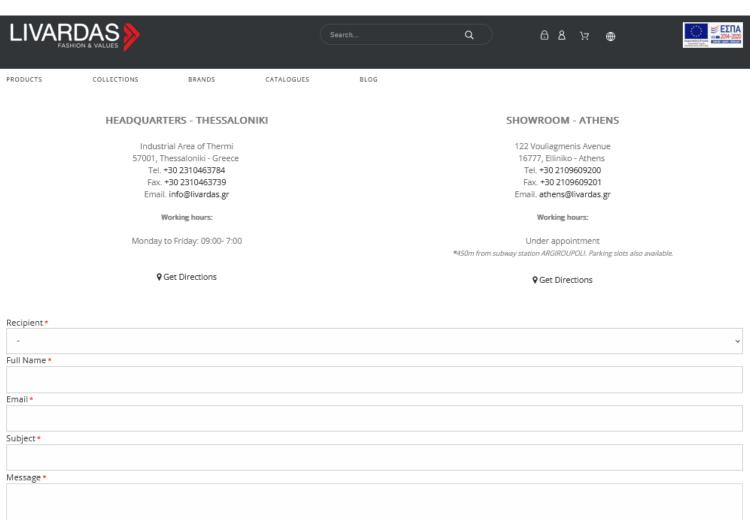

# CONTACT US THROUGH THE SITE

You can contact the LIVARDAS company through the site in the following 2 ways:

1) either from the contact form at the bottom of the site

2) or from the "CONTACT FORM" button that leads to the following form →

As part of our alignment with the General Data Protection Regulation (G.D.P.R. 2016/679) we inform you of the way we handle your data. Your consent is required in order to send you an email.