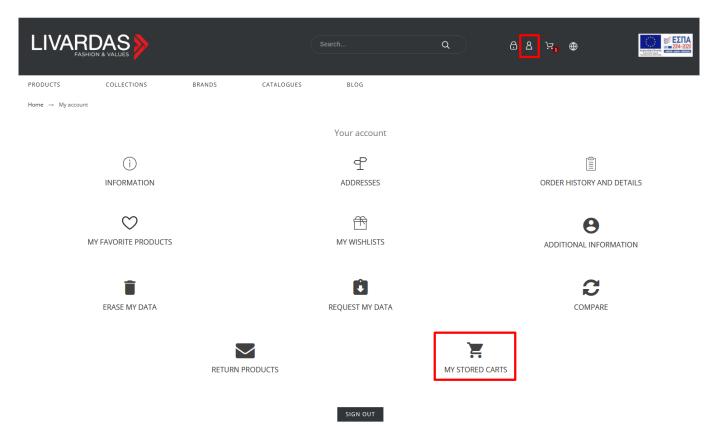

A pop-up message appears on your screen.

In order to see your saved/stored cart, you click on MY ACCOUNT.

You choose the MY STORED CARTS icon and it opens a page with all your stored carts.

You may now choose a cart and either send it via email