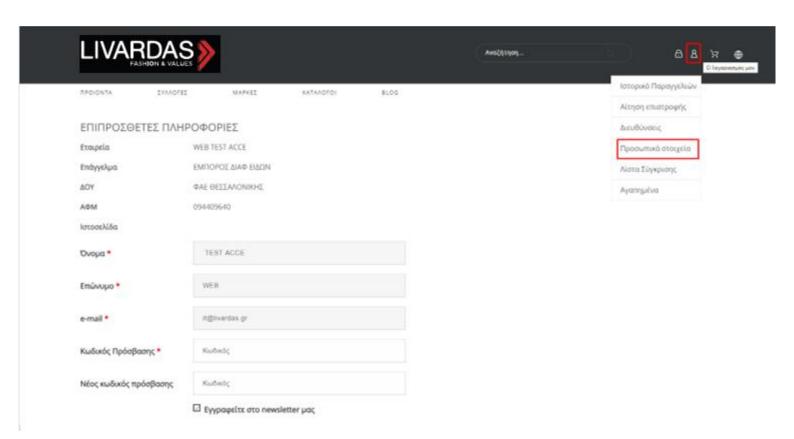

# CHANGE YOUR PERSONAL INFO

If you want to make any changes to your details, you should call and inform the company.

No change/modification can be made from the e-shop, except to change your password from the "Personal information" menu.

From the "My addresses" menu you can simply see the following items

- Your addresses
- Your VAT number