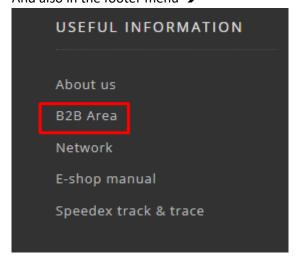

## **B2B AREA**

You may find it after scrolling the homepage, before the footer.

### And also in the footer menu ->

If you are not yet signed in, the following message will appear -

As long as you log in and have access in the B2B area, you can see the page and the following options open ->