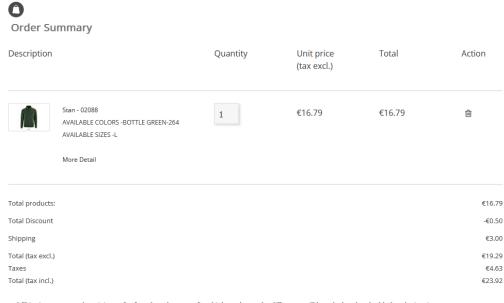

### You click PROCESS and you are then transferred to the CHECKOUT page.

<sup>\*</sup> Shipping costs are the minimum for 1 package.In cases of multiple packages the difference will be calculated and added to the invoice.