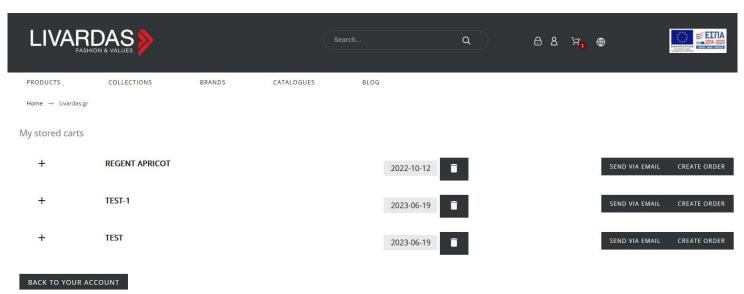

A pop-up message appears on your screen.

In order to see your saved/stored cart, you click on MY ACCOUNT.

You choose the MY STORED CARTS icon and it opens a page with all your stored carts.

You may now choose a cart and either send it via email

### Or you may create a new order as following