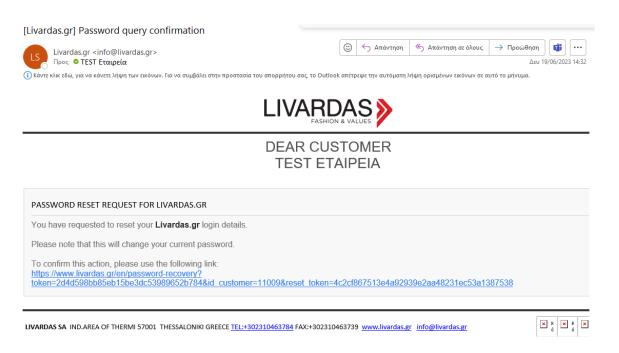

### ΑΙΤΗΣΗ ΕΠΑΝΑΦΟΡΑΣ ΚΩΔΙΚΟΥ ΠΡΟΣΒΑΣΗΣ ΣΤΟ LIVARDAS.GR

Έχετε κάνετε αίτηση για επαναφορά των στοιχείων του λογαριασμού σας. Παρακαλούμε λάβετε υπόψιν σας ότι θα αλλάξει ο τρέχων κωδικός σας.

Για να επιβεβαιώσετε αυτή την ενέργεια, παρακαλούμε χρησιμοποιείστε τον παρακάτω σύνδεσμο: https://www.livardas.gr/el/ανάκτηση-συνθηματικού?

token=2d4d598bb85eb15be3dc53989652b784&id\_customer=11009&reset\_token=3e2ff859d6cb9cd6ee24f898e209610c04b92a41

A new page will open, where you will be asked to set a password and confirm it.

By clicking CHANGE PASSWORD you will go to your account page, where you will see the following message.