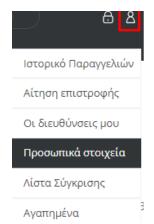

# CHANGE YOUR PERSONAL INFO

If you want to make any changes to your details, you should call and inform the company.

No change/modification can be made from the e-shop, except to change your password from the "Personal information" menu.

From the "My addresses" menu you can simply see the following items

- Your addresses
- Your VAT number