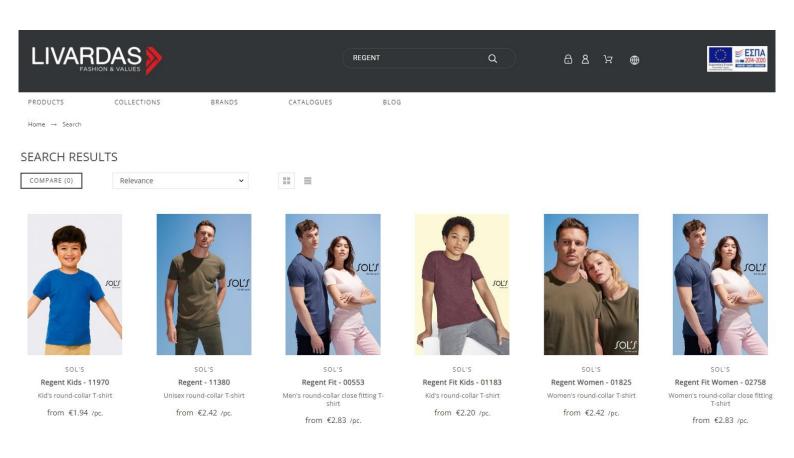

# PRODUCT SEARCH

The products displayed in the search results show the lowest price (from X €) of the product. By entering each item you can see how the prices are formed in larger sizes, colors, etc.