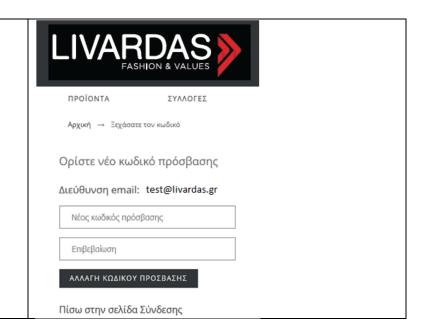

### ΑΙΤΗΣΗ ΕΠΑΝΑΦΟΡΑΣ ΚΩΔΙΚΟΥ ΠΡΟΣΒΑΣΗΣ ΣΤΟ LIVARDAS.GR

Έχετε κάνετε αίτηση για επαναφορά των στοιχείων του λογαριασμού σας. Παρακαλούμε λάβετε υπόψιν σας ότι θα αλλάξει ο τρέχων κωδικός σας.

Για να επιβεβαιώσετε αυτή την ενέργεια, παρακαλούμε χρησιμοποιείστε τον παρακάτω σύνδεσμο: https://www.livardas.gr/el/ανάκτηση-συνθηματικού?

token=2d4d598bb85eb15be3dc53989652b784&id\_customer=11009&reset\_token=3e2ff859d6cb9cd6ee24f898e209610c04b92a41

A new page will open, where you will be asked to set a password and confirm it.

By clicking CHANGE PASSWORD you will go to your account page, where you will see the following message.

Αρχική → Ο λογαριασμός μου

Ο λογαριασμός σας

Έχετε ορίσει επιτυχώς ένα νέο συνθηματικό και έχει σταλεί email επιβεβαίωσης σε αυτήν τη διεύθυνση: test@livardas.gr

ΠΛΗΡΟΦΟΡΙΕΣ

ΔΙΕΥΘΥΝΣΕΙΣ

At the same time, you will also receive the following email: