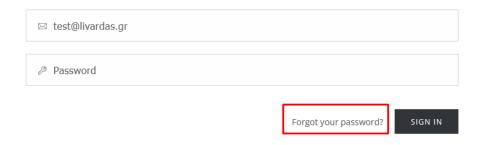

# HOW TO CHANGE YOUR PASSWORD

If you forgot your password or if you want to change it, you can click on "Forgot your password?"→

## Then fill in your email and press SEND RESET LINK ->

Forgot your password?

Please enter the email address you used to register. You will receive a temporary link to reset your password.

Back to Login