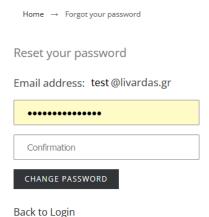

token=2d4d598bb85eb15be3dc53989652b784&id\_customer=11009&reset\_token=3e2ff859d6cb9cd6ee24f898e209610c04b92a41

A new page will open, where you will be asked to set a password and confirm it.

By clicking CHANGE PASSWORD you will go to your account page, where you will see the following message.

Αρχική → Ο λογαριασμός μου

Ο λογαριασμός σας

Έχετε ορίσει επιτυχώς ένα νέο συνθηματικό και έχει σταλεί email επιβεβαίωσης σε αυτήν τη διεύθυνση: test@livardas.gr

ΠΛΗΡΟΦΟΡΙΕΣ

ΔΙΕΥΘΥΝΣΕΙΣ

At the same time, you will also receive the following email: