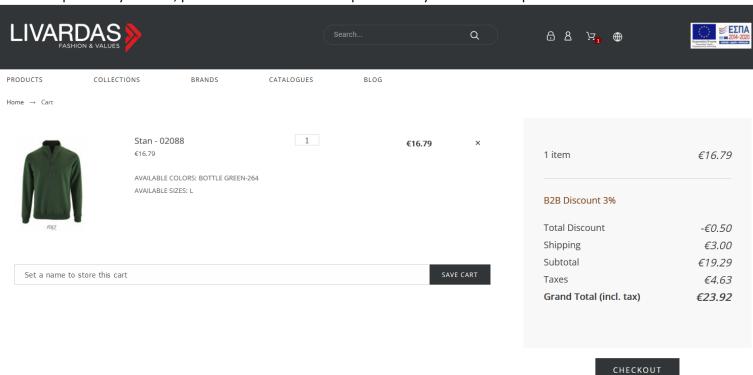

## MY SAVED CART

In our e-shop you have the possibility to save a basket with specific products in color and size, name it and turn it back into an order for later and for as many times as you want.

Select the products you want, press CHECKOUT and at this point name your basket and press SAVE CART

A pop-up message appears on your screen.

In order to see your saved/stored cart, you click on MY ACCOUNT.

You choose the MY STORED CARTS icon and it opens a page with all your stored carts.

You may now choose a cart and either send it via email