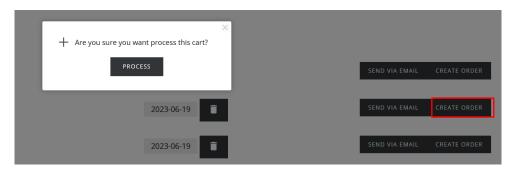

### Or you may create a new order as following

### You click PROCESS and you are then transferred to the CHECKOUT page.

<sup>\*</sup> Shipping costs are the minimum for 1 package.In cases of multiple packages the difference will be calculated and added to the invoice.